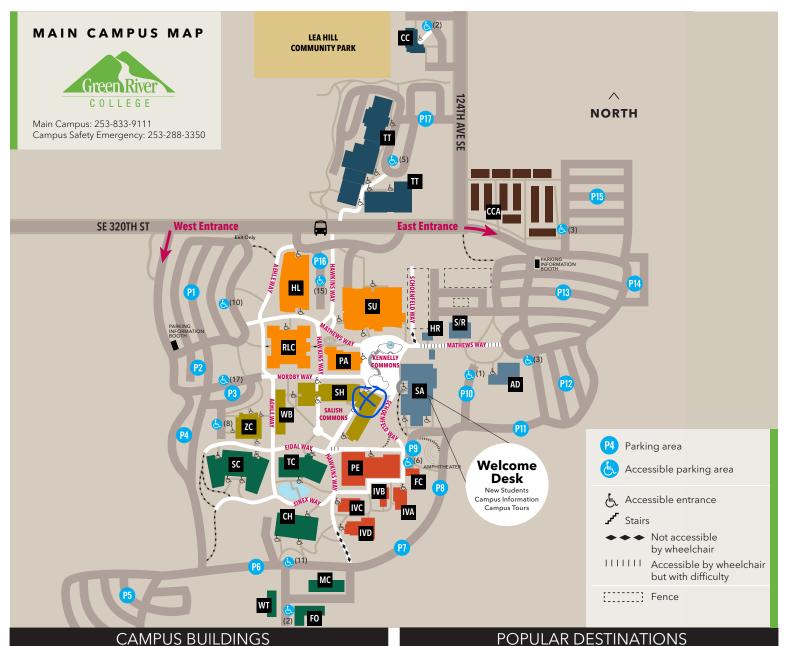

| Building Name                        | Abbr.           |
|--------------------------------------|-----------------|
| Administration Building              | ■ AD            |
| Bleha Center for the Performing Arts | ■ PA            |
| Campus Corner Apts. (Student Housin  | g) <b>■ CCA</b> |
| Cedar Hall                           | ■ CH            |
| Child Care Center                    | ■ CC            |
| Facilities Operations                | ■ FO            |
| Fitness Center                       | ■ FC            |
| Holman Library                       | ■ HL            |
| Human Resources                      | ■ HR            |
| Maintenance Center                   | ■ MC            |
| Marv Nelson Science Learning Cente   | er <b>SC</b>    |
| McIntyre International Village A-D   | ■IV A-D         |
| Mel Lindbloom Student Union          | SU              |

| Building Name                    | Abbr. |
|----------------------------------|-------|
| Physical Education Building      | ■ PE  |
| Rutkowski Learning Center        | ■ RLC |
| Salish Hall                      | ■ SH  |
| Shipping & Receiving             | ■ S/R |
| Student Affairs & Success Center | ■ SA  |
| Student Housing                  | ■ CCA |
| Technology Center                | ■ TC  |
| <u>Trades Technologies</u>       | ■ TT  |
| Washington Environmental         |       |
| Training Resource Center (WETRC) | ■ WT  |
| West Building                    | ■ WB  |
| Zgolinski Center                 | ■ ZC  |
|                                  |       |

| Building Name                    | Abbr.      |
|----------------------------------|------------|
| Physical Education Building      | ■ PE       |
| Rutkowski Learning Center        | ■ RLC      |
| Salish Hall                      | ■ SH       |
| Shipping & Receiving             | ■ S/R      |
| Student Affairs & Success Center | ■ SA       |
| Student Housing                  | ■ CCA      |
| Technology Center                | ■ TC       |
| <u>Trades Technologies</u>       | <b>■</b> Π |
| Washington Environmental         |            |
| Training Resource Center (WETRC) | ■ WT       |
| West Building                    | ■ WB       |
| Zgolinski Center                 | ■ ZC       |

## This campus is tobacco-free.

Smoking is prohibited on all college property including parking lots, sidewalks, landscaped areas, recreational areas, and buildings.

| For the                                   | Go to the                        | Abbr. |
|-------------------------------------------|----------------------------------|-------|
| Assessment & Testing Center               | Student Affairs & Success Center | ■ SA  |
| Campus Information & Tours                | Student Affairs & Success Center | ■ SA  |
| The Paper Tree Bookstore                  | Mel Lindbloom Student Union      | SU    |
| Campus Safety                             | Administration                   | ■ AD  |
| Cashier's Office                          | Student Affairs & Success Center | ■ SA  |
| Career & Advising Center                  | Student Affairs & Success Center | ■ SA  |
| Conference Services                       | Mel Lindbloom Student Union      | SU    |
| Continuing Education                      | WETRC                            | ■ WT  |
| Disability Support Services               | Student Affairs & Success Center | ■ SA  |
| Enrollment Services                       | Student Affairs & Success Center | ■ SA  |
| Financial Aid Office                      | Student Affairs & Success Center | ■ SA  |
| Gator Grille                              | Mel Lindbloom Student Union      | SU    |
| Helen S. Smith Gallery                    | Holman Library                   | ■ HL  |
| Math Learning Center                      | Cedar Hall                       | ■ CH  |
| Office of Diversity, Equity & Inclusion   | Mel Lindbloom Student Union      | SU    |
| Recreation and Athletics Center           | Mel Lindbloom Student Union      | SU    |
| Speaking Center                           | Holman Library                   | ■ HL  |
| Student Life                              | Mel Lindbloom Student Union      | SU    |
| TRiO Student Support Services             | Student Affairs & Success Center | ■ SA  |
| Tutoring & Resource Center                | Holman Library                   | ■ HL  |
| Veteran's Services                        | Student Affairs & Success Center | ■ SA  |
| Washington State Center of Excellence for |                                  |       |
| Careers in Education                      | Technology Center                | ■ TC  |
| Workforce Education                       | Cedar Hall                       | ■ CH  |
| Writing Center                            | Rutkowski Learning Center        | ■ RLC |